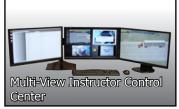

## MULTI-VIEW INSTRUCTOR CONTROL CENTER

- Detailed tracking, scoring and archiving of results
- After-action replay and review
- Manage users, print reports, and configure driving scenarios