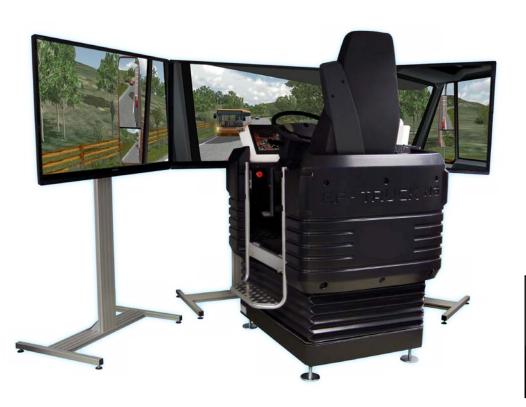

# Next Generation EF-TUCK

**Full Motion Driving Simulator** 

SSI's Next Generation EF-Truck Simulator is far more than just a simulator, but rather a complete driver training system that incorporates comprehensive computer-based training, sophisticated simulation training, and enhanced classroom lecture using our Classroom Connection capabilities.

Our innovative system incorporates a 3 axis motion base, actual OEM truck cab components including the steering column, wheel and hand controls, shifter, pedals, and air-ride seat, as well as a specialized multi-speed transmission that simulates the most popular transmissions used today, and much more. We pair our real world truck chassis with our lifelike graphics and comprehensive simulation software suite, which results in the premier CDL truck simulation experience available on the market today.

#### **TRUCK CAB**

- Innovative cab design incorporates a configurable touch screen interface, and premium OEM truck components including an air ride seat, steering, pedal & hand controls
- Integrated motion system that pitches, rolls and lifts the entire cab – and even simulates the rumbling of the diesel engine!
- The robust steel chassis has been engineered with the highest build quality standards, is easy to install at your facility, and operates on standard 110V power
- Ultra wide angle field of view gives an accurate behind the wheel driving perspective
- Shift multi-speed synchronized, non-synchronized and automatic transmissions