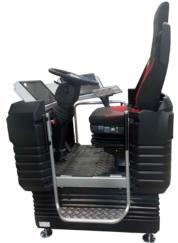

Our innovative system incorporates a 3 axis motion base, actual OEM truck cab components including the steering column, wheel and hand controls, shifter, pedals, and air-ride seat, as well as a specialized multi-speed transmission that simulates the most popular transmissions used today, and much more. We pair our real world truck chassis with our lifelike graphics and comprehensive simulation software suite, which results in the premier CDL truck simulation experience available on the market today.

#### **TRUCK CAB**

- Innovative cab design incorporates a configurable touch screen interface, and premium OEM truck components including an air ride seat, steering, pedal & hand controls
- Integrated motion system that pitches, rolls and lifts the entire cab – and even simulates the rumbling of the diesel engine!
- The robust steel chassis has been engineered with the highest build quality standards, is easy to install at your facility, and operates on standard 110V power
- Ultra wide angle field of view gives an accurate behind the wheel driving perspective
- Shift multi-speed synchronized, non-synchronized and automatic transmissions